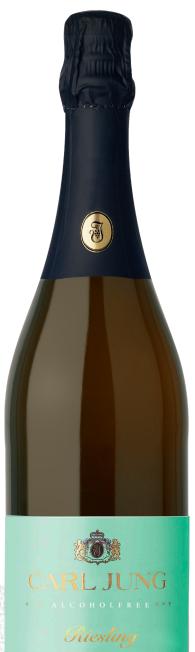

# Riesling Mousseux

### **CHARACTERISTICS**

A premium dry-style non-alcoholic sparkling wine made from fine Riesling grapes. It is fresh and crisp on the palate, with fruity aromas reminiscent of green apple and peach. The elegant acidity provides a long finish. Enjoy as an aperitif, with seafood or whenever you like.

## **PRODUCT DATA**

Article Nr. 080516
Green sparkling bottle 750 ml
Natural cork, long capsule
6er carton
Europallet 80 x 120 cm

Pallet configuration: 5 layers x 19/6 cartons

GTIN carton 4009427990198 GTIN bottle 4009427080516